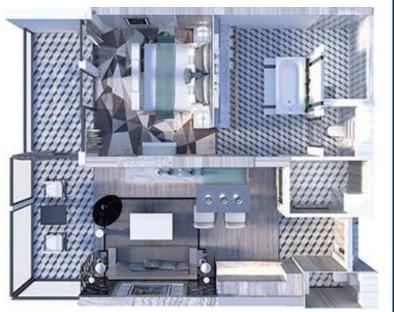

## Royal Suite with Private Veranda Category: RS

Cabin Size: 687 sq. ft. Veranda Size: 72 sq. ft.

#### **Stateroom Features:**

- Two-room suite with large living area, one bedroom, and one full bathroom and a half bathroom
- · Separate living room with dining area
- · Veranda with lounge seating
- Floor-to-ceiling sliding glass doors
- Exclusive eXhale® bedding featuring plush duvets, 100% pure cotton sheets and a pillow menu
- Queen Size bed convertible to 2 single beds
- Queen sleeper sofa

- Private bathroom with soaking tub and separate shower with double sink vanity
- Generous storage space
- Thermostat-controlled air conditioning
- Individual safe
- Dual voltage 110/220 AC
- Mini-fridge
- Hair dryer
- Interactive Television System