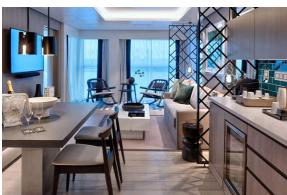

## Royal Suite with Private Veranda Category: RS

Cabin Size: 687 sq. ft. Veranda Size: 72 sq. ft.

#### **Stateroom Features:**

- Two-room suite with large living area, one bedroom, and one full bathroom and a half bathroom
- · Separate living room with dining area
- · Veranda with lounge seating
- Floor-to-ceiling sliding glass doors
- Exclusive eXhale® bedding featuring plush duvets, 100% pure cotton sheets and a pillow menu
- Queen Size bed convertible to 2 single beds
- Queen sleeper sofa