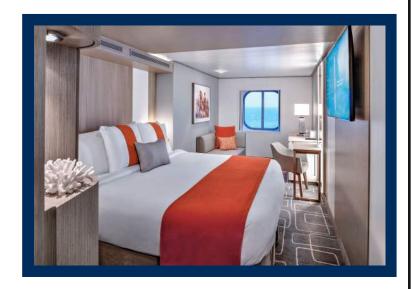

# Oceanview Stateroom Category: 02, 01

Cabin Size: 200 sq. ft.

#### **Stateroom Features:**

- Window with expansive view of the ocean
- Sitting area with sofa
- Vanity area
- Private bathroom with shower
- Individual safe
- Queen Size bed convertible to two single beds
- Hair dryer
- Mini-fridge\*
- Thermostat-controlled air-conditioning
- Some staterooms may have a trundle bed
- Plentiful storage in bathroom and wardrobe
- Dual voltage 110/220 AC
- Interactive television system
- Celebrity eXhale® bedding featuring Cashmere Mattress
- Accessible cabins available