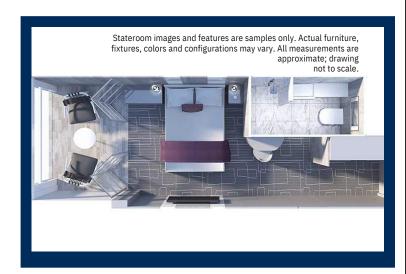

# Edge SINGLE Stateroom with Infinite Veranda Category: ES

Cabin Size: 142 sq. ft. Veranda Size: 42 sq. ft.

#### **Stateroom Features:**

- Floor-to-ceiling Infinite Veranda
- · Vanity area
- Private bathroom with shower
- Individual safe
- Queen Size bed
- Hair dryer
- Mini-fridge\*
- Thermostat-controlled air-conditioning
- Plentiful storage in bathroom and wardrobe
- Dual voltage 110/220 AC
- Interactive television system
- Celebrity eXhale® bedding featuring Cashmere Mattress
- Cabins may have obstructed view from lifeboats below
- Available to single occupants only