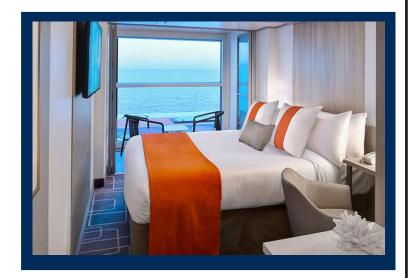

# Edge SINGLE Stateroom with Infinite Veranda Category: ES

Cabin Size: 142 sq. ft. Veranda Size: 42 sq. ft.

#### **Stateroom Features:**

- Floor-to-ceiling Infinite Veranda
- · Vanity area
- Private bathroom with shower
- Individual safe
- Queen Size bed
- Hair dryer
- Mini-fridge\*
- Thermostat-controlled air-conditioning
- Plentiful storage in bathroom and wardrobe
- Dual voltage 110/220 AC
- Interactive television system
- Celebrity eXhale® bedding featuring Cashmere Mattress
- Cabins may have obstructed view from lifeboats below
- Available to single occupants only