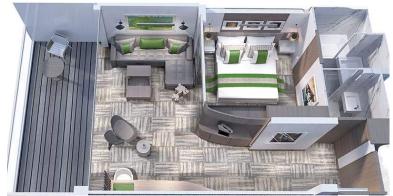

# Celebrity Suite with Private Veranda Category: CS

Cabin Size: 401 sq. ft. Veranda Size: 100 sq. ft.

#### **Stateroom Features:**

- Two-room suite with large living area and master bedroom
- · Veranda with lounge seating
- Floor-to-ceiling sliding glass doors
- Exclusive eXhale® bedding featuring plush duvets, 100% pure cotton sheets and a pillow menu
- Queen size bed convertible to 2 single beds
- Trundle bed in some suites
- Plentiful storage space
- . Spacious sitting area with sofa

- Thermostat-controlled air conditioning
- Individual safe
- Dual voltage 110/220 AC
- Mini-fridge\*
- Hair dryer
- Interactive Television System
- Private bathroom with shower/tub combination with dual access