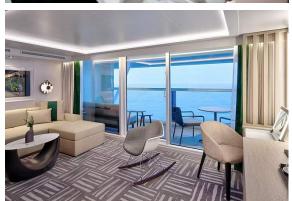

# Celebrity Suite with Private Veranda Category: CS

Cabin Size: 401 sq. ft. Veranda Size: 100 sq. ft.

#### **Stateroom Features:**

- Two-room suite with large living area and master bedroom
- · Veranda with lounge seating
- Floor-to-ceiling sliding glass doors
- Exclusive eXhale® bedding featuring plush duvets, 100% pure cotton sheets and a pillow menu
- Queen size bed convertible to 2 single beds
- Trundle bed in some suites
- Plentiful storage space
- . Spacious sitting area with sofa

- Thermostat-controlled air conditioning
- Individual safe
- Dual voltage 110/220 AC
- Mini-fridge\*
- Hair dryer
- Interactive Television System
- Private bathroom with shower/tub combination with dual access