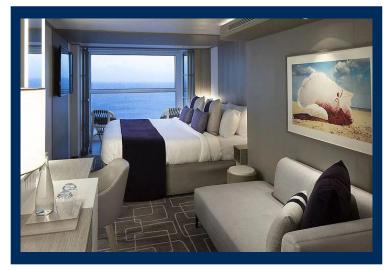

# Concierge Class Stateroom with Infinite Veranda Categories: C2, C1

Cabin Size: 201 sq. ft. Veranda Size: 42 sq. ft.

#### **Stateroom Features:**

- Floor-to-ceiling Infinite Veranda
- Sitting area with sofa
- · Vanity area
- · Private bathroom with shower
- · Individual safe
- Queen Size bed convertible to two single beds
- · Hair dryer
- · Mini-fridge\*
- · Thermostat-controlled air-conditioning
- Some staterooms may have a trundle bed
- Plentiful storage in bathroom and wardrobe
- Dual voltage 110/220 AC
- Interactive television system
- Celebrity eXhale® bedding featuring Cashmere Mattress
- Accessible cabins available (C2 only)